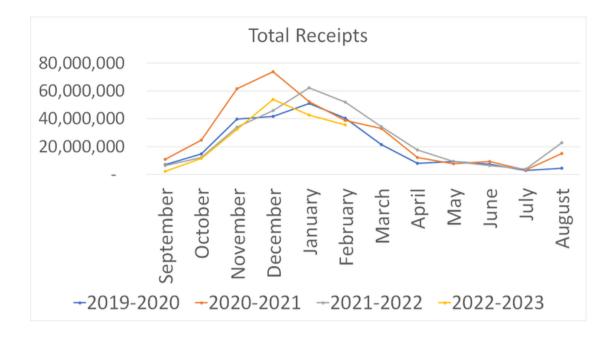

#### February 28, 2023

| Receipts:                         | 2/28/2023   | 2/28/2022    | 9/1/2022-2/28/2023 |
|-----------------------------------|-------------|--------------|--------------------|
| Pecans Received:                  |             |              |                    |
| Improved                          | 32,292,022  | 43,051,346   | 163,513,823        |
| Native/Seedling                   | 1,176,767   | 5,820,899    | 4,402,134          |
| Substandard                       | 2,188,029   | 3,112,644    | 10,725,704         |
| Total                             | 35,656,818  | 51,984,889   | 178,641,661        |
|                                   | 2/28/2023   |              | 9/1/2022-2/28/2023 |
| Inter-Handler/Imports:            |             |              |                    |
| Inshell                           | 1,796,458   |              | 134,002,824        |
| Shelled Meats                     | 766,200     |              | 1,575,367          |
| Total (Inshell Basis)             | 3,328,858   |              | 137,153,558        |
| Shipments:                        | 2/28/2023   |              | 9/1/2022-2/28/2023 |
| Shelled Meats                     |             |              |                    |
| Retail/Grocery                    | 7,574,384   |              | 69,889,749         |
| Exports                           | 2,457,960   |              | 14,274,264         |
| Inshell                           |             |              |                    |
| Retail/Grocery                    | 8,512,162   |              | 45,318,917         |
| Exports                           | 4,830,157   |              | 15,037,331         |
|                                   | 2/28/2023   | 2/28/2022    |                    |
| Total Pecans in Inventory:        |             |              |                    |
| Shelled Meats                     | 34,015,311  | 31,644,675   |                    |
| Inshell                           | 124,050,493 | 234,026,693  |                    |
| Total (Inshell Basis)             | 192,081,115 | 297,316,043  |                    |
| Commitments to Ship:<br>Meats:    |             |              |                    |
| Domestic-Shelled Meats            | 85,096,262  | 112,002,793  |                    |
| Export-Shelled Meats              | 10,891,500  | 14,780,604   |                    |
| Total Meats                       | 95,987,762  | 126,783,397  |                    |
| Inshell:                          |             |              |                    |
| Domestic-Inshell                  | 6,590,619   | 9,412,108    |                    |
| Export-Inshell                    | 1,549,051   | 343,537      |                    |
| Total Inshell                     | 8,139,670   | 9,755,645    |                    |
| Less: Contracts to Purchase:      |             |              |                    |
| Shelled Meats                     | (81,000)    | (192,300)    |                    |
| Inshell                           | (7,079,806) | (10,000,817) |                    |
| Total Commitments (Inshell Basis) | 192,873,388 | 252,937,022  |                    |
| Net Open Position:                | (792,273)   | 44,379,021   |                    |