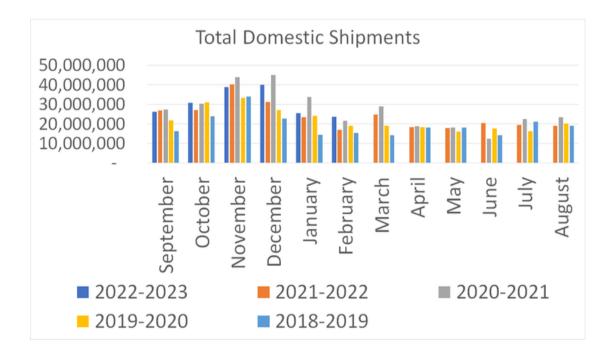

## STATISTICS OVERVIEW (INSHELL BASIS)

### February 2023

-2018-2019 -2019-2020 -2020-2021 -2021-2022 -2022-2023

#### Handler Shipments and Inventory

#### February 28, 2023

| Receipts:                         | 2/28/2023   | 2/28/2022    | 9/1/2022-2/28/2023 |
|-----------------------------------|-------------|--------------|--------------------|
| Pecans Received:                  |             |              |                    |
| Improved                          | 32,292,022  | 43,051,346   | 163,513,823        |
| Native/Seedling                   | 1,176,767   | 5,820,899    | 4,402,134          |
| Substandard                       | 2,188,029   | 3,112,644    | 10,725,704         |
| Total                             | 35,656,818  | 51,984,889   | 178,641,661        |
|                                   | 2/28/2023   |              | 9/1/2022-2/28/2023 |
| Inter-Handler/Imports:            |             |              |                    |
| Inshell                           | 1,796,458   |              | 134,002,824        |
| Shelled Meats                     | 766,200     |              | 1,575,367          |
| Total (Inshell Basis)             | 3,328,858   |              | 137,153,558        |
| Shipments:                        | 2/28/2023   |              | 9/1/2022-2/28/2023 |
| Shelled Meats                     |             |              |                    |
| Retail/Grocery                    | 7,574,384   |              | 69,889,749         |
| Exports                           | 2,457,960   |              | 14,274,264         |
| Inshell                           |             |              |                    |
| Retail/Grocery                    | 8,512,162   |              | 45,318,917         |
| Exports                           | 4,830,157   |              | 15,037,331         |
|                                   | 2/28/2023   | 2/28/2022    |                    |
| Total Pecans in Inventory:        |             |              |                    |
| Shelled Meats                     | 34,015,311  | 31,644,675   |                    |
| Inshell                           | 124,050,493 | 234,026,693  |                    |
| Total (Inshell Basis)             | 192,081,115 | 297,316,043  |                    |
| Commitments to Ship:<br>Meats:    |             |              |                    |
| Domestic-Shelled Meats            | 85,096,262  | 112,002,793  |                    |
| Export-Shelled Meats              | 10,891,500  | 14,780,604   |                    |
| Total Meats                       | 95,987,762  | 126,783,397  |                    |
| Inshell:                          |             |              |                    |
| Domestic-Inshell                  | 6,590,619   | 9,412,108    |                    |
| Export-Inshell                    | 1,549,051   | 343,537      |                    |
| Total Inshell                     | 8,139,670   | 9,755,645    |                    |
| Less: Contracts to Purchase:      |             |              |                    |
| Shelled Meats                     | (81,000)    | (192,300)    |                    |
| Inshell                           | (7,079,806) | (10,000,817) |                    |
| Total Commitments (Inshell Basis) | 192,873,388 | 252,937,022  |                    |
| Net Open Position:                | (792,273)   | 44,379,021   |                    |