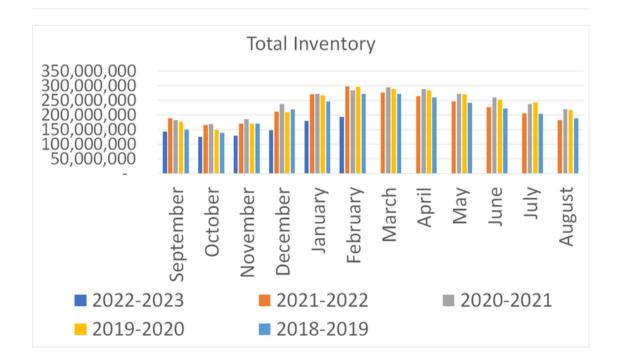

#### February 28, 2023

| Receipts:                         | 2/28/2023   | 2/28/2022    | 9/1/2022-2/28/2023 |
|-----------------------------------|-------------|--------------|--------------------|
| Pecans Received:                  |             |              |                    |
| Improved                          | 32,292,022  | 43,051,346   | 163,513,823        |
| Native/Seedling                   | 1,176,767   | 5,820,899    | 4,402,134          |
| Substandard                       | 2,188,029   | 3,112,644    | 10,725,704         |
| Total                             | 35,656,818  | 51,984,889   | 178,641,661        |
|                                   | 2/28/2023   |              | 9/1/2022-2/28/2023 |
| Inter-Handler/Imports:            |             |              |                    |
| Inshell                           | 1,796,458   |              | 134,002,824        |
| Shelled Meats                     | 766,200     |              | 1,575,367          |
| Total (Inshell Basis)             | 3,328,858   |              | 137,153,558        |
| Shipments:                        | 2/28/2023   |              | 9/1/2022-2/28/2023 |
| Shelled Meats                     |             |              |                    |
| Retail/Grocery                    | 7,574,384   |              | 69,889,749         |
| Exports                           | 2,457,960   |              | 14,274,264         |
| Inshell                           |             |              |                    |
| Retail/Grocery                    | 8,512,162   |              | 45,318,917         |
| Exports                           | 4,830,157   |              | 15,037,331         |
|                                   | 2/28/2023   | 2/28/2022    |                    |
| Total Pecans in Inventory:        |             |              |                    |
| Shelled Meats                     | 34,015,311  | 31,644,675   |                    |
| Inshell                           | 124,050,493 | 234,026,693  |                    |
| Total (Inshell Basis)             | 192,081,115 | 297,316,043  |                    |
| Commitments to Ship:<br>Meats:    |             |              |                    |
| Domestic-Shelled Meats            | 85,096,262  | 112,002,793  |                    |
| Export-Shelled Meats              | 10,891,500  | 14,780,604   |                    |
| Total Meats                       | 95,987,762  | 126,783,397  |                    |
| Inshell:                          |             |              |                    |
| Domestic-Inshell                  | 6,590,619   | 9,412,108    |                    |
| Export-Inshell                    | 1,549,051   | 343,537      |                    |
| Total Inshell                     | 8,139,670   | 9,755,645    |                    |
| Less: Contracts to Purchase:      |             |              |                    |
| Shelled Meats                     | (81,000)    | (192,300)    |                    |
| Inshell                           | (7,079,806) | (10,000,817) |                    |
| Total Commitments (Inshell Basis) | 192,873,388 | 252,937,022  |                    |
| Net Open Position:                | (792,273)   | 44,379,021   |                    |