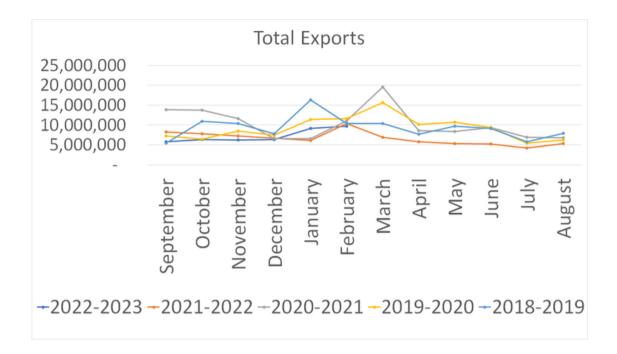

## STATISTICS OVERVIEW (INSHELL BASIS)

### February 2023

-2018-2019 -2019-2020 -2020-2021 -2021-2022 -2022-2023

#### **Mexico Exports and Foreign Purchases**

#### February 28, 2023

#### **Destination Report**

#### February 28, 2023

| World Region<br>Destination | Shelled   |           | Inshell   |           | Sub-Standard |           | Total (Inshell Basis) |           |
|-----------------------------|-----------|-----------|-----------|-----------|--------------|-----------|-----------------------|-----------|
|                             | 2/28/2023 | 2/28/2022 | 2/28/2023 | 2/28/2022 | 2/28/2023    | 2/28/2022 | 2/28/2023             | 2/28/2022 |
| Middle East                 |           |           |           |           |              |           |                       |           |
| Israel                      | 135,300   | 342,000   |           |           |              |           | 270,600               | 684,000   |
| Jordan                      | 24,000    | 24,000    |           |           |              |           | 48,000                | 48,000    |
| Lebanon                     |           | 24,000    |           |           |              |           | -0-                   | 48,000    |
| Saudi Arabia                | 246,000   | 107,520   |           |           |              |           | 492,000               | 215,040   |
| Turkey                      | 54,870    |           |           |           |              |           | 109,740               | -0-       |
| United Arab Emirates        | 64,320    |           |           |           |              |           | 128,640               | -0-       |
| Total Middle East           | 524,490   | 497,520   | -0-       | -0-       | -0-          | -0-       | 1,048,980             | 995,040   |
| North America               |           |           |           |           |              |           |                       |           |
| Canada                      | 374,100   | 552,096   |           |           |              |           | 748,200               | 1,104,192 |
| Costa Rica                  |           |           |           |           |              |           | -0-                   | -0-       |
| Mexico                      |           |           |           | 1,310,635 |              | 460,360   | -0-                   | 1,770,995 |
| Puerto Rico                 |           | 3,360     |           |           |              |           | -0-                   | 6,720     |
| Total North America         | 374,100   | 555,456   | -0-       | 1,310,635 | -0-          | 460,360   | 748,200               | 2,881,907 |
| South American              |           |           |           |           |              |           |                       |           |
| Columbia                    | -0-       | -0-       | -0-       | -0-       | -0-          | -0-       | -0-                   | -0-       |
| Peru                        | -0-       | -0-       | -0-       | -0-       | -0-          | -0-       | -0-                   | -0-       |
| Trinidad                    | -0-       | -0-       | -0-       | -0-       | -0-          | -0-       | -0-                   | -0-       |
| Total South America         | -0-       | -0-       | -0-       | -0-       | -0-          | -0-       | -0-                   | -0-       |
| Total Exports               | 2,457,960 | 2,936,106 | 4,830,157 | 3,427,023 | -0-          | 519,618   | 9,746,077             | 9,818,853 |