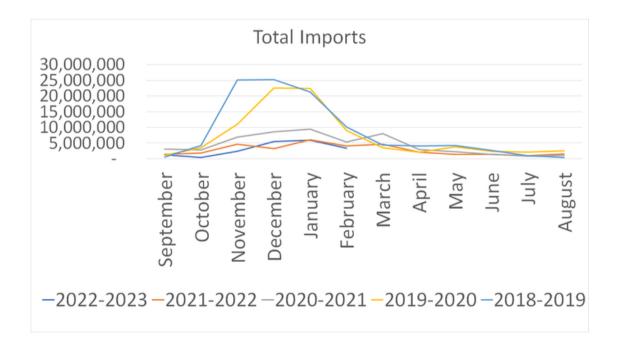

## STATISTICS OVERVIEW (INSHELL BASIS)

### February 2023

-2018-2019 -2019-2020 -2020-2021 -2021-2022 -2022-2023

#### February 28, 2023

| Receipts:                         | 2/28/2023   | 2/28/2022    | 9/1/2022-2/28/2023 |
|-----------------------------------|-------------|--------------|--------------------|
| Pecans Received:                  |             |              |                    |
| Improved                          | 32,292,022  | 43,051,346   | 163,513,823        |
| Native/Seedling                   | 1,176,767   | 5,820,899    | 4,402,134          |
| Substandard                       | 2,188,029   | 3,112,644    | 10,725,704         |
| Total                             | 35,656,818  | 51,984,889   | 178,641,661        |
|                                   | 2/28/2023   |              | 9/1/2022-2/28/2023 |
| Inter-Handler/Imports:            |             |              |                    |
| Inshell                           | 1,796,458   |              | 134,002,824        |
| Shelled Meats                     | 766,200     |              | 1,575,367          |
| Total (Inshell Basis)             | 3,328,858   |              | 137,153,558        |
| Shipments:                        | 2/28/2023   |              | 9/1/2022-2/28/2023 |
| Shelled Meats                     |             |              |                    |
| Retail/Grocery                    | 7,574,384   |              | 69,889,749         |
| Exports                           | 2,457,960   |              | 14,274,264         |
| Inshell                           |             |              |                    |
| Retail/Grocery                    | 8,512,162   |              | 45,318,917         |
| Exports                           | 4,830,157   |              | 15,037,331         |
|                                   | 2/28/2023   | 2/28/2022    |                    |
| Total Pecans in Inventory:        |             |              |                    |
| Shelled Meats                     | 34,015,311  | 31,644,675   |                    |
| Inshell                           | 124,050,493 | 234,026,693  |                    |
| Total (Inshell Basis)             | 192,081,115 | 297,316,043  |                    |
| Commitments to Ship:<br>Meats:    |             |              |                    |
| Domestic-Shelled Meats            | 85,096,262  | 112,002,793  |                    |
| Export-Shelled Meats              | 10,891,500  | 14,780,604   |                    |
| Total Meats                       | 95,987,762  | 126,783,397  |                    |
| Inshell:                          |             |              |                    |
| Domestic-Inshell                  | 6,590,619   | 9,412,108    |                    |
| Export-Inshell                    | 1,549,051   | 343,537      |                    |
| Total Inshell                     | 8,139,670   | 9,755,645    |                    |
| Less: Contracts to Purchase:      |             |              |                    |
| Shelled Meats                     | (81,000)    | (192,300)    |                    |
| Inshell                           | (7,079,806) | (10,000,817) |                    |
| Total Commitments (Inshell Basis) | 192,873,388 | 252,937,022  |                    |
| Net Open Position:                | (792,273)   | 44,379,021   |                    |