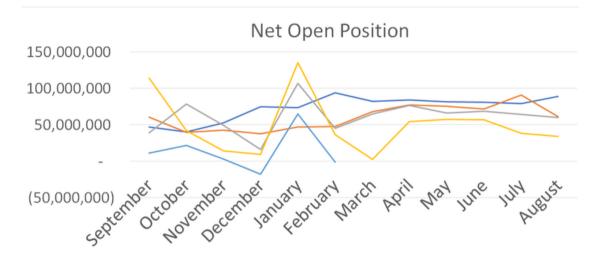

#### February 28, 2023

| Receipts:                         | 2/28/2023   | 2/28/2022    | 9/1/2022-2/28/2023 |
|-----------------------------------|-------------|--------------|--------------------|
| Pecans Received:                  |             |              |                    |
| Improved                          | 32,292,022  | 43,051,346   | 163,513,823        |
| Native/Seedling                   | 1,176,767   | 5,820,899    | 4,402,134          |
| Substandard                       | 2,188,029   | 3,112,644    | 10,725,704         |
| Total                             | 35,656,818  | 51,984,889   | 178,641,661        |
|                                   | 2/28/2023   |              | 9/1/2022-2/28/2023 |
| Inter-Handler/Imports:            |             |              |                    |
| Inshell                           | 1,796,458   |              | 134,002,824        |
| Shelled Meats                     | 766,200     |              | 1,575,367          |
| Total (Inshell Basis)             | 3,328,858   |              | 137,153,558        |
| Shipments:                        | 2/28/2023   |              | 9/1/2022-2/28/2023 |
| Shelled Meats                     |             |              |                    |
| Retail/Grocery                    | 7,574,384   |              | 69,889,749         |
| Exports                           | 2,457,960   |              | 14,274,264         |
| Inshell                           |             |              |                    |
| Retail/Grocery                    | 8,512,162   |              | 45,318,917         |
| Exports                           | 4,830,157   |              | 15,037,331         |
|                                   | 2/28/2023   | 2/28/2022    |                    |
| Total Pecans in Inventory:        |             |              |                    |
| Shelled Meats                     | 34,015,311  | 31,644,675   |                    |
| Inshell                           | 124,050,493 | 234,026,693  |                    |
| Total (Inshell Basis)             | 192,081,115 | 297,316,043  |                    |
| Commitments to Ship:<br>Meats:    |             |              |                    |
| Domestic-Shelled Meats            | 85,096,262  | 112,002,793  |                    |
| Export-Shelled Meats              | 10,891,500  | 14,780,604   |                    |
| Total Meats                       | 95,987,762  | 126,783,397  |                    |
| Inshell:                          |             |              |                    |
| Domestic-Inshell                  | 6,590,619   | 9,412,108    |                    |
| Export-Inshell                    | 1,549,051   | 343,537      |                    |
| Total Inshell                     | 8,139,670   | 9,755,645    |                    |
| Less: Contracts to Purchase:      |             |              |                    |
| Shelled Meats                     | (81,000)    | (192,300)    |                    |
| Inshell                           | (7,079,806) | (10,000,817) |                    |
| Total Commitments (Inshell Basis) | 192,873,388 | 252,937,022  |                    |
| Net Open Position:                | (792,273)   | 44,379,021   |                    |