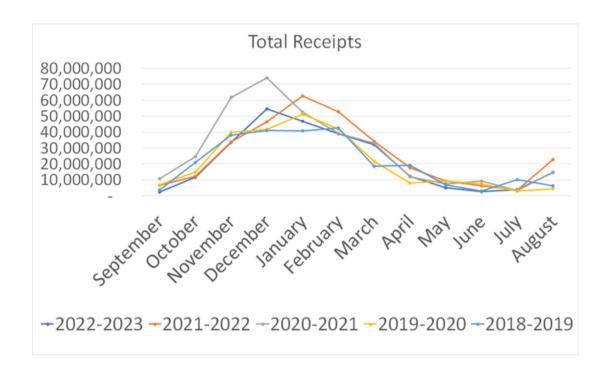

## STATISTICS OVERVIEW (INSHELL BASIS)

August 2023

+2022-2023 +2021-2022 +2020-2021 +2019-2020 +2018-2019

#### 94% of industry reporting

|                        | 2022-2023 - Current | 2021-2022 - Current | 2022-2023 - YTD | 2021-2022 - YTD |
|------------------------|---------------------|---------------------|-----------------|-----------------|
|                        | August 2023         | August 2022         | Sep - Aug 2023  | Sep - Aug 2022  |
| Pecans Received:       |                     |                     |                 |                 |
| Improved               | 14,000,300          | 20,553,407          | 237,029,702     | 263,585,488     |
| Native/Seedling        | 31                  | 21                  | 6,281,302       | 27,058,050      |
| Substandard            | 654,768             | 2,173,960           | 15,763,925      | 18,187,411      |
| Total                  | 14,655,099          | 22,727,388          | 259,074,929     | 308,830,949     |
| Inter-handler/Imports: |                     |                     |                 |                 |
| Inshell                | 1,762,096           |                     | 163,685,944     |                 |
| Shelled Meats          | 1,412,211           |                     | 14,558,340      |                 |
| Total (Inshell Basis)  | 4,586,518           |                     | 192,802,624     |                 |
| Shipments:             |                     |                     |                 |                 |
| Shelled Meats          |                     |                     |                 |                 |
| Retail/Grocery         | 9,569,996           | 9,442,122           | 131,605,928     | 129,943,369     |
| Exports                | 2,113,290           | 2,712,180           | 32,371,971      | 32,539,591      |
| Inshell                |                     |                     |                 |                 |
| Retail/Grocery         | 44,322              | 876,294             | 51,297,986      | 27,797,337      |
| Exports                | 241,002             | 0                   | 20,748,168      | 14,422,917      |
| Total (Inshell Basis)  | 23,651,896          | 25,184,898          | 400,001,952     | 367,186,174     |