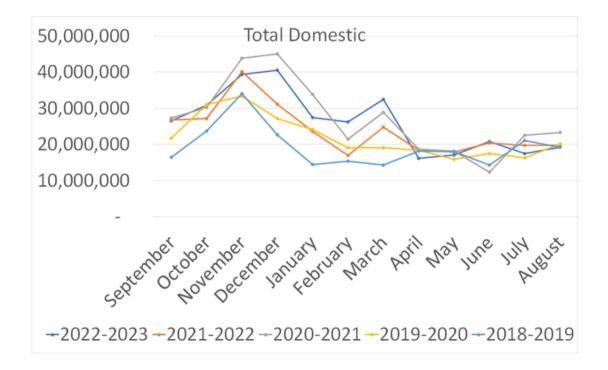

## STATISTICS OVERVIEW (INSHELL BASIS)

August 2023

+2022-2023 +2021-2022 +2020-2021 +2019-2020 +2018-2019

#### 94% of industry reporting

|                        | 2022-2023 - Current | 2021-2022 - Current | 2022-2023 - YTD | 2021-2022 - YTD |
|------------------------|---------------------|---------------------|-----------------|-----------------|
|                        | August 2023         | August 2022         | Sep - Aug 2023  | Sep - Aug 2022  |
| Pecans Received:       |                     |                     |                 |                 |
| Improved               | 14,000,300          | 20,553,407          | 237,029,702     | 263,585,488     |
| Native/Seedling        | 31                  | 21                  | 6,281,302       | 27,058,050      |
| Substandard            | 654,768             | 2,173,960           | 15,763,925      | 18,187,411      |
| Total                  | 14,655,099          | 22,727,388          | 259,074,929     | 308,830,949     |
| Inter-handler/Imports: |                     |                     |                 |                 |
| Inshell                | 1,762,096           |                     | 163,685,944     |                 |
| Shelled Meats          | 1,412,211           |                     | 14,558,340      |                 |
| Total (Inshell Basis)  | 4,586,518           |                     | 192,802,624     |                 |
| Shipments:             |                     |                     |                 |                 |
| Shelled Meats          |                     |                     |                 |                 |
| Retail/Grocery         | 9,569,996           | 9,442,122           | 131,605,928     | 129,943,369     |
| Exports                | 2,113,290           | 2,712,180           | 32,371,971      | 32,539,591      |
| Inshell                |                     |                     |                 |                 |
| Retail/Grocery         | 44,322              | 876,294             | 51,297,986      | 27,797,337      |
| Exports                | 241,002             | 0                   | 20,748,168      | 14,422,917      |
| Total (Inshell Basis)  | 23,651,896          | 25,184,898          | 400,001,952     | 367,186,174     |