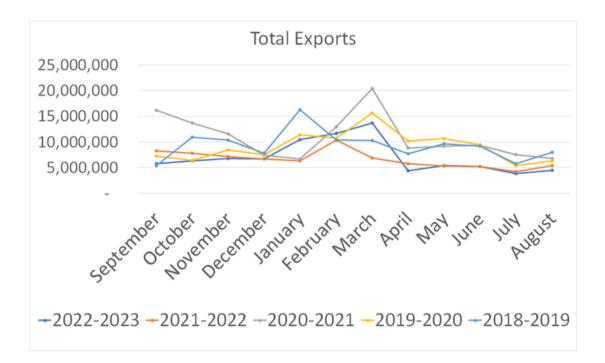

## STATISTICS OVERVIEW (INSHELL BASIS)

August 2023

+2022-2023 +2021-2022 +2020-2021 +2019-2020 +2018-2019