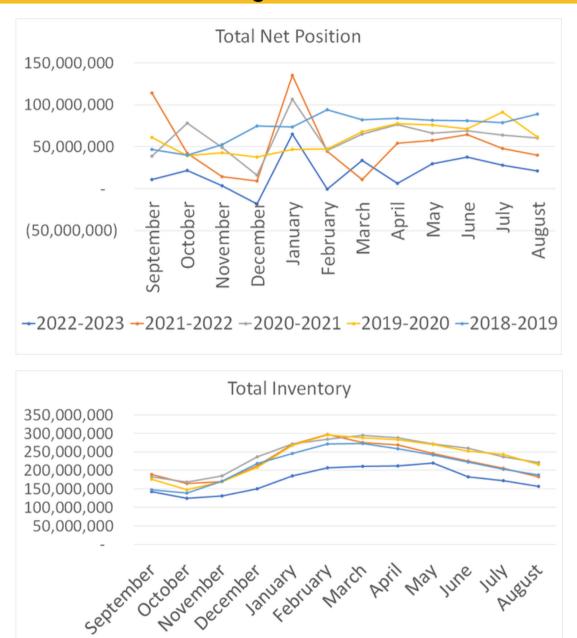

## STATISTICS OVERVIEW (INSHELL BASIS)

August 2023

+2022-2023 +2021-2022 +2020-2021 +2019-2020 +2018-2019

### **Commitments to Ship**

| Meats:                       |             |             |
|------------------------------|-------------|-------------|
| Domestic-Shelled Meats       | 59,810,014  | 59,366,827  |
| Export-Shelled Meats         | 8,066,070   | 9,277,044   |
| Total Meats                  | 67,876,084  | 68,643,871  |
| Inshell:                     |             |             |
| Domestic-Inshell             | 642,944     | 5,870,474   |
| Export-Inshell               | 862,351     | 0           |
| Total Inshell                | 1,505,295   | 5,870,474   |
| Less: Contracts to Purchase: |             |             |
| Shelled Meats                | 0           | 81,000      |
| Inshell                      | 1,000,000   | 0           |
| Total Commitments (IB)       | 136,257,463 | 142,996,216 |
| -                            |             |             |
| Net Open Position            | 20,844,852  | 40,075,106  |