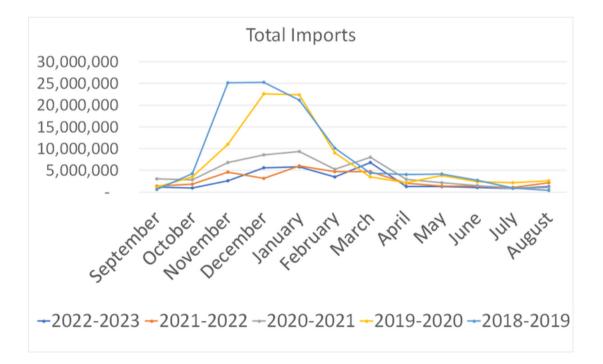

## STATISTICS OVERVIEW (INSHELL BASIS)

August 2023

+2022-2023 +2021-2022 +2020-2021 +2019-2020 +2018-2019