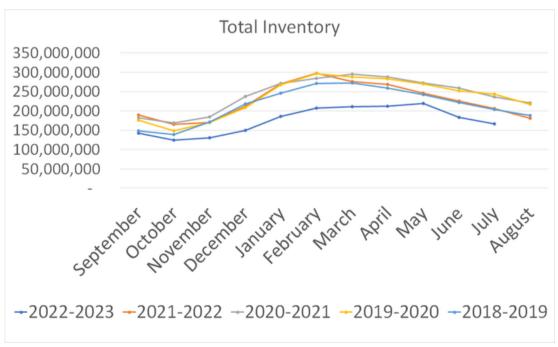

|                              | July 2023   | July 2022   |
|------------------------------|-------------|-------------|
| Total Pecans in Inventory    | -           |             |
| Shelled Meats                | 40,955,591  | 46,050,546  |
| Inshell                      | 90,261,964  | 113,945,622 |
| Total (Inshell Basis)        | 172,173,146 | 206,046,714 |
| Commitments to Ship          |             |             |
| Meats:                       |             |             |
| Domestic-Shelled Meats       | 62,077,663  | 65,486,265  |
| Export-Shelled Meats         | 9,881,400   | 10,856,074  |
| Total Meats                  | 71,959,063  | 76,342,339  |
| Inshell:                     |             |             |
| Domestic-Inshell             | 1,222,228   | 6,793,372   |
| Export-Inshell               | 49,215      | 0           |
| Total Inshell                | 1,271,443   | 6,793,372   |
| Less: Contracts to Purchase: |             |             |
| Shelled Meats                | 0           | 303,720     |
| Inshell                      | 1,000,000   | 650,000     |
| Total Commitments (IB)       | 144,189,569 | 158,220,610 |
| Net Open Position            | 27,983,577  | 47,826,104  |