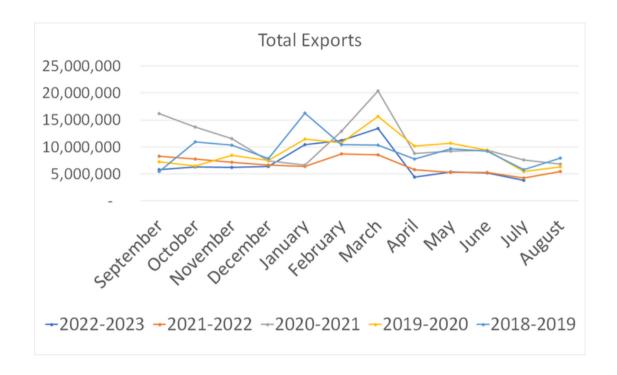

# STATISTICS OVERVIEW

(INSHELL BASIS)

July 2023

#### 95% of industry reporting

|                        | 2022-2023 - Current | 2021-2022 - Current | 2022-2023 - YTD | 2021-2022 - YTD |
|------------------------|---------------------|---------------------|-----------------|-----------------|
|                        | July 2023           | July 2022           | Sep - Jul 2023  | Sep - Jul 2022  |
| Pecans Received:       |                     |                     |                 |                 |
| Improved               | 3,905,563           | 3,756,854           | 223,029,402     | 243,032,081     |
| Native/Seedling        | 48                  | 147                 | 6,281,271       | 27,058,029      |
| Substandard            | 24,488              | 0                   | 15,109,157      | 16,013,451      |
| Total                  | 3,930,099           | 3,757,001           | 244,419,830     | 286,103,561     |
| Inter-handler/Imports: |                     |                     |                 |                 |
| Inshell                | 176,660             |                     | 161,923,848     |                 |
| Shelled Meats          | 560,212             | _                   | 13,146,129      |                 |
| Total (Inshell Basis)  | 1,297,084           | _                   | 188,216,106     |                 |
| Shipments:             |                     |                     |                 |                 |
| Shelled Meats          |                     |                     |                 |                 |
| Retail/Grocery         | 8,557,855           | 9,510,448 *         | 122,035,932     | 120,501,247 *   |
| Exports                | 1,867,610           | 2,121,678           | 30,258,681      | 29,827,411      |
| Inshell                |                     |                     |                 |                 |
| Retail/Grocery         | 352,226             | 748,087 *           | 51,253,664      | 26,921,043 *    |
| Exports                | 100,791             | 0                   | 20,507,166      | 14,422,917      |
|                        | 21,303,947          | 24,012,339          | 376,350,056     | 342,001,276     |

| World Region         | 2022-2023 - Current |           |        | 2021-2022 - Current |           |        | 2022-2023 - YTD |            |           | 2              | 021-2022 - YT | Total (Inshell Basis) |           |           |
|----------------------|---------------------|-----------|--------|---------------------|-----------|--------|-----------------|------------|-----------|----------------|---------------|-----------------------|-----------|-----------|
| Destination          |                     | July 2023 |        |                     | July 2022 |        | Sep - Jul 2023  |            |           | Sep - Jul 2022 |               |                       |           |           |
|                      | Shelled             | Inshell   | Substd | Shelled             | Inshell   | Substd | Shelled         | Inshell    | Substd    | Shelled        | Inshell       | Substd                | Jul 2023  | Jul 2022  |
| North America        |                     |           |        |                     |           |        |                 |            |           |                |               |                       |           |           |
| Mexico               | 0                   | 0         | 0      | 0                   | 0         | 0      | 31,170          | 943,442    | 1,352,408 | 40,500         | 1,961,443     | 728,585               | 0         | 0         |
| Canada               | 758,480             | 0         | 0      | 452,160             | 0         | 0      | 7,300,902       | 0          | 0         | 7,045,633      | 32,352        | 0                     | 1,516,960 | 904,320   |
| Puerto Rico          | 0                   | 0         | 0      | 0                   | 0         | 0      | 7,350           | 0          | 0         | 6,720          | 0             | 0                     | 0         | 0         |
| <b>United States</b> | 0                   | 0         | 0      | 0                   | 0         | 0      | 0               | 0          | 0         | 0              | 0             | 0                     | 0         | 0         |
| Total North America  | 758,480             | 0         | 0      | 452,160             | 0         | 0      | 7,339,422       | 943,442    | 1,352,408 | 7,092,853      | 1,993,795     | 728,585               | 1,516,960 | 904,320   |
| South America        |                     |           |        |                     |           |        |                 |            |           | ı              |               |                       |           |           |
| Colombia             | 0                   | 0         | 0      | 0                   | 0         | 0      | 89,100          | 0          | 0         | 1,680          | 0             | 0                     | 0         | 0         |
| Total South America  | 0                   | 0         | 0      | 0                   | 0         | 0      | 89,100          | 0          | 0         | 1,680          | 0             | 0                     | 0         | 0         |
|                      |                     |           |        |                     |           |        |                 |            |           |                |               |                       |           |           |
| Total Exports        | 1,867,610           | 100,791   | 0      | 2,121,678           | 0         | 0      | 30,258,681      | 19,154,758 | 1,352,408 | 29,827,411     | 13,694,332    | 728,585               | 3,836,011 | 4,243,356 |