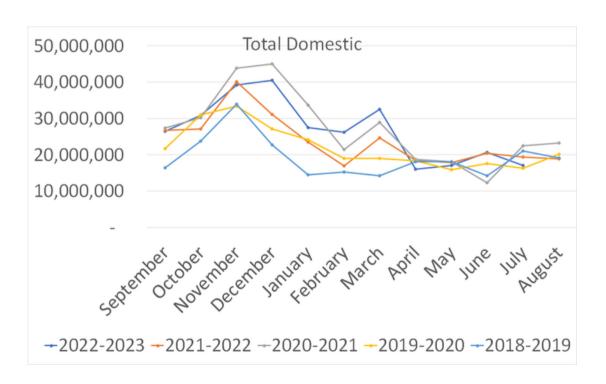

# STATISTICS OVERVIEW

(INSHELL BASIS)

July 2023

#### 95% of industry reporting

|                        | 2022-2023 - Current | 2021-2022 - Current | 2022-2023 - YTD | 2021-2022 - YTD |
|------------------------|---------------------|---------------------|-----------------|-----------------|
|                        | July 2023           | July 2022           | Sep - Jul 2023  | Sep - Jul 2022  |
| Pecans Received:       |                     |                     |                 |                 |
| Improved               | 3,905,563           | 3,756,854           | 223,029,402     | 243,032,081     |
| Native/Seedling        | 48                  | 147                 | 6,281,271       | 27,058,029      |
| Substandard            | 24,488              | 0                   | 15,109,157      | 16,013,451      |
| Total                  | 3,930,099           | 3,757,001           | 244,419,830     | 286,103,561     |
| Inter-handler/Imports: |                     |                     |                 |                 |
| Inshell                | 176,660             |                     | 161,923,848     |                 |
| Shelled Meats          | 560,212             | _                   | 13,146,129      |                 |
| Total (Inshell Basis)  | 1,297,084           | _                   | 188,216,106     |                 |
| Shipments:             |                     |                     |                 |                 |
| Shelled Meats          |                     |                     |                 |                 |
| Retail/Grocery         | 8,557,855           | 9,510,448 *         | 122,035,932     | 120,501,247 *   |
| Exports                | 1,867,610           | 2,121,678           | 30,258,681      | 29,827,411      |
| Inshell                |                     |                     |                 |                 |
| Retail/Grocery         | 352,226             | 748,087 *           | 51,253,664      | 26,921,043 *    |
| Exports                | 100,791             | 0                   | 20,507,166      | 14,422,917      |
|                        | 21,303,947          | 24,012,339          | 376,350,056     | 342,001,276     |