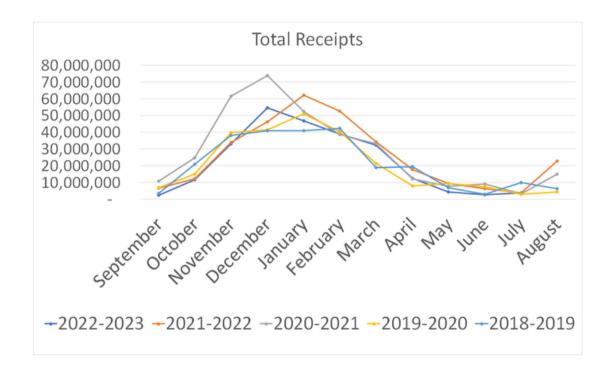

#### 95% of industry reporting

|                        | 2022-2023 - Current | 2021-2022 - Current | 2022-2023 - YTD | 2021-2022 - YTD |
|------------------------|---------------------|---------------------|-----------------|-----------------|
|                        | July 2023           | July 2022           | Sep - Jul 2023  | Sep - Jul 2022  |
| Pecans Received:       |                     |                     |                 |                 |
| Improved               | 3,905,563           | 3,756,854           | 223,029,402     | 243,032,081     |
| Native/Seedling        | 48                  | 147                 | 6,281,271       | 27,058,029      |
| Substandard            | 24,488              | 0                   | 15,109,157      | 16,013,451      |
| Total                  | 3,930,099           | 3,757,001           | 244,419,830     | 286,103,561     |
| Inter-handler/Imports: |                     |                     |                 |                 |
| Inshell                | 176,660             |                     | 161,923,848     |                 |
| Shelled Meats          | 560,212             | _                   | 13,146,129      |                 |
| Total (Inshell Basis)  | 1,297,084           | _                   | 188,216,106     |                 |
| Shipments:             |                     |                     |                 |                 |
| Shelled Meats          |                     |                     |                 |                 |
| Retail/Grocery         | 8,557,855           | 9,510,448 *         | 122,035,932     | 120,501,247 *   |
| Exports                | 1,867,610           | 2,121,678           | 30,258,681      | 29,827,411      |
| Inshell                |                     |                     |                 |                 |
| Retail/Grocery         | 352,226             | 748,087 *           | 51,253,664      | 26,921,043 *    |
| Exports                | 100,791             | 0                   | 20,507,166      | 14,422,917      |
|                        | 21,303,947          | 24,012,339          | 376,350,056     | 342,001,276     |