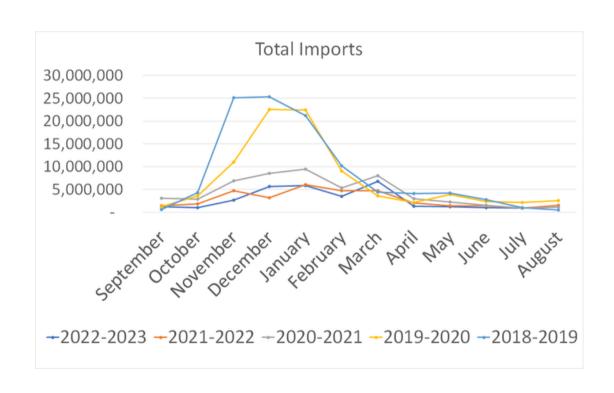

# STATISTICS OVERVIEW

(INSHELL BASIS)

July 2023

#### 95% of industry reporting

|                        | 2022-2023 - Current | 2021-2022 - Current | 2022-2023 - YTD | 2021-2022 - YTD |
|------------------------|---------------------|---------------------|-----------------|-----------------|
|                        | July 2023           | July 2022           | Sep - Jul 2023  | Sep - Jul 2022  |
| Pecans Received:       |                     |                     |                 |                 |
| Improved               | 3,905,563           | 3,756,854           | 223,029,402     | 243,032,081     |
| Native/Seedling        | 48                  | 147                 | 6,281,271       | 27,058,029      |
| Substandard            | 24,488              | 0                   | 15,109,157      | 16,013,451      |
| Total                  | 3,930,099           | 3,757,001           | 244,419,830     | 286,103,561     |
| Inter-handler/Imports: |                     |                     |                 |                 |
| Inshell                | 176,660             |                     | 161,923,848     |                 |
| Shelled Meats          | 560,212             | _                   | 13,146,129      |                 |
| Total (Inshell Basis)  | 1,297,084           | _                   | 188,216,106     |                 |
| Shipments:             |                     |                     |                 |                 |
| Shelled Meats          |                     |                     |                 |                 |
| Retail/Grocery         | 8,557,855           | 9,510,448 *         | 122,035,932     | 120,501,247 *   |
| Exports                | 1,867,610           | 2,121,678           | 30,258,681      | 29,827,411      |
| Inshell                |                     |                     |                 |                 |
| Retail/Grocery         | 352,226             | 748,087 *           | 51,253,664      | 26,921,043 *    |
| Exports                | 100,791             | 0                   | 20,507,166      | 14,422,917      |
|                        | 21,303,947          | 24,012,339          | 376,350,056     | 342,001,276     |