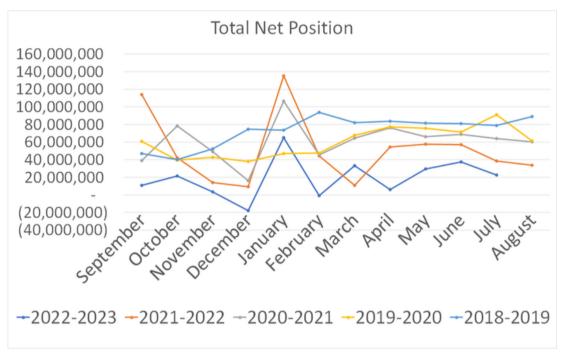

|                              | July 2023   | July 2022   |
|------------------------------|-------------|-------------|
| Total Pecans in Inventory    | -           |             |
| Shelled Meats                | 40,955,591  | 46,050,546  |
| Inshell                      | 90,261,964  | 113,945,622 |
| Total (Inshell Basis)        | 172,173,146 | 206,046,714 |
| Commitments to Ship          |             |             |
| Meats:                       |             |             |
| Domestic-Shelled Meats       | 62,077,663  | 65,486,265  |
| Export-Shelled Meats         | 9,881,400   | 10,856,074  |
| Total Meats                  | 71,959,063  | 76,342,339  |
| Inshell:                     |             |             |
| Domestic-Inshell             | 1,222,228   | 6,793,372   |
| Export-Inshell               | 49,215      | 0           |
| Total Inshell                | 1,271,443   | 6,793,372   |
| Less: Contracts to Purchase: |             |             |
| Shelled Meats                | 0           | 303,720     |
| Inshell                      | 1,000,000   | 650,000     |
| Total Commitments (IB)       | 144,189,569 | 158,220,610 |
| Net Open Position            | 27,983,577  | 47,826,104  |